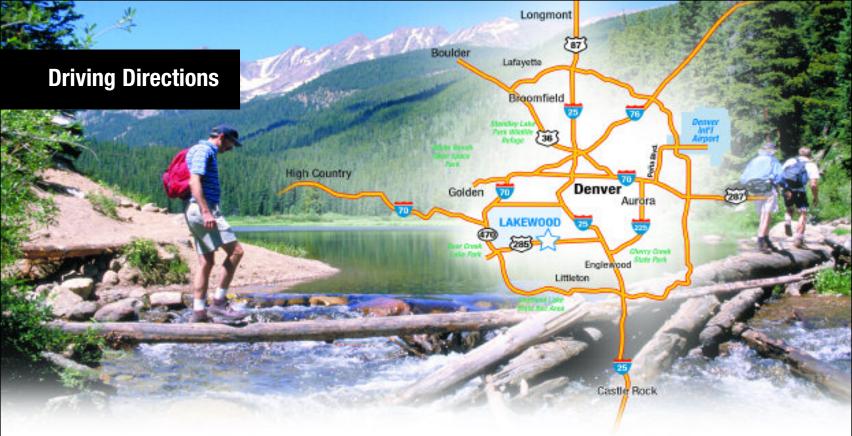

## **From Denver International Airport**

- Pena Blvd. to I-70 West (approx 11.5 mi)
- I-70 to CO-470 East (Exit 260) (approx 24 mi)
- CO-470 to US 285 North (to Denver) (approx 6 mi)
- US 285 (aka Hampden Blvd.) to Wadsworth Blvd. (approx 5 mi)
- South (right) on Wadsworth to W Mansfield Ave. (second stop light, approx 0.5 mi)
- East (left) on Mansfield to S Teller St. (first stop sign, approx 0.25 mi)
- Cross Teller into QLCC Parking Lot

#### From the North (I-25)

- I-25 South to US-6 West (Exit 209)
- US-6 West to Wadsworth Blvd. (approx 3.5 mi)
- South (left) on Wadsworth to W Mansfield Ave. (approx 5.5 mi)
- East (left) on Mansfield to S Teller St. (first stop sign, approx 0.25 mi)
- Cross Teller into QLCC Parking Lot

# From the South (I-25)

- I-25 North to CO-470 West (Exit 194)
- CO-470 to Wadsworth Blvd. (approx 12 mi)
- North (right) on Wadsworth to W Mansfield Ave. (approx 7 mi)
- East (right) on Mansfield to S Teller St. (first stop sign, approx 0.25 mi)
- Cross Teller into QLCC Parking Lot

#### From the East or West (I-70)

- I-70 to CO-470 East (toward Colorado Springs, Exit 260)
- CO-470 to US-285 North (toward Denver, approx 6 mi)
- US-285 to Wadsworth Blvd. (approx 5mi)
- South (right) on Wadsworth to W Mansfield Ave. (second stop light, approx 0.5 mi)
- East (left) on Mansfield to S Teller St. (first stop sign, approx 0.25 mi)
- Cross Teller into QLCC Parking Lot

### From the Southwest (US-285)

- US-285 North to Wadsworth Blvd.
- South (right) on Wadsworth to W Mansfield Ave. (second stop light, approx 0.5 mi)
- East (left) on Mansfield to S Teller St. (first stop sign, approx 0.25 mi)
- Cross Teller into QLCC Parking Lot

#### **From Downtown**

- US-6 West to Wadsworth Blvd. (approx 3.5 mi)
- South (left) on Wadsworth to W Mansfield Ave. (approx 5.5mi)
- East (left) on Mansfield to S Teller St. (first stop sign, approx 0.25 mi)
- Cross Teller into QLCC Parking Lot